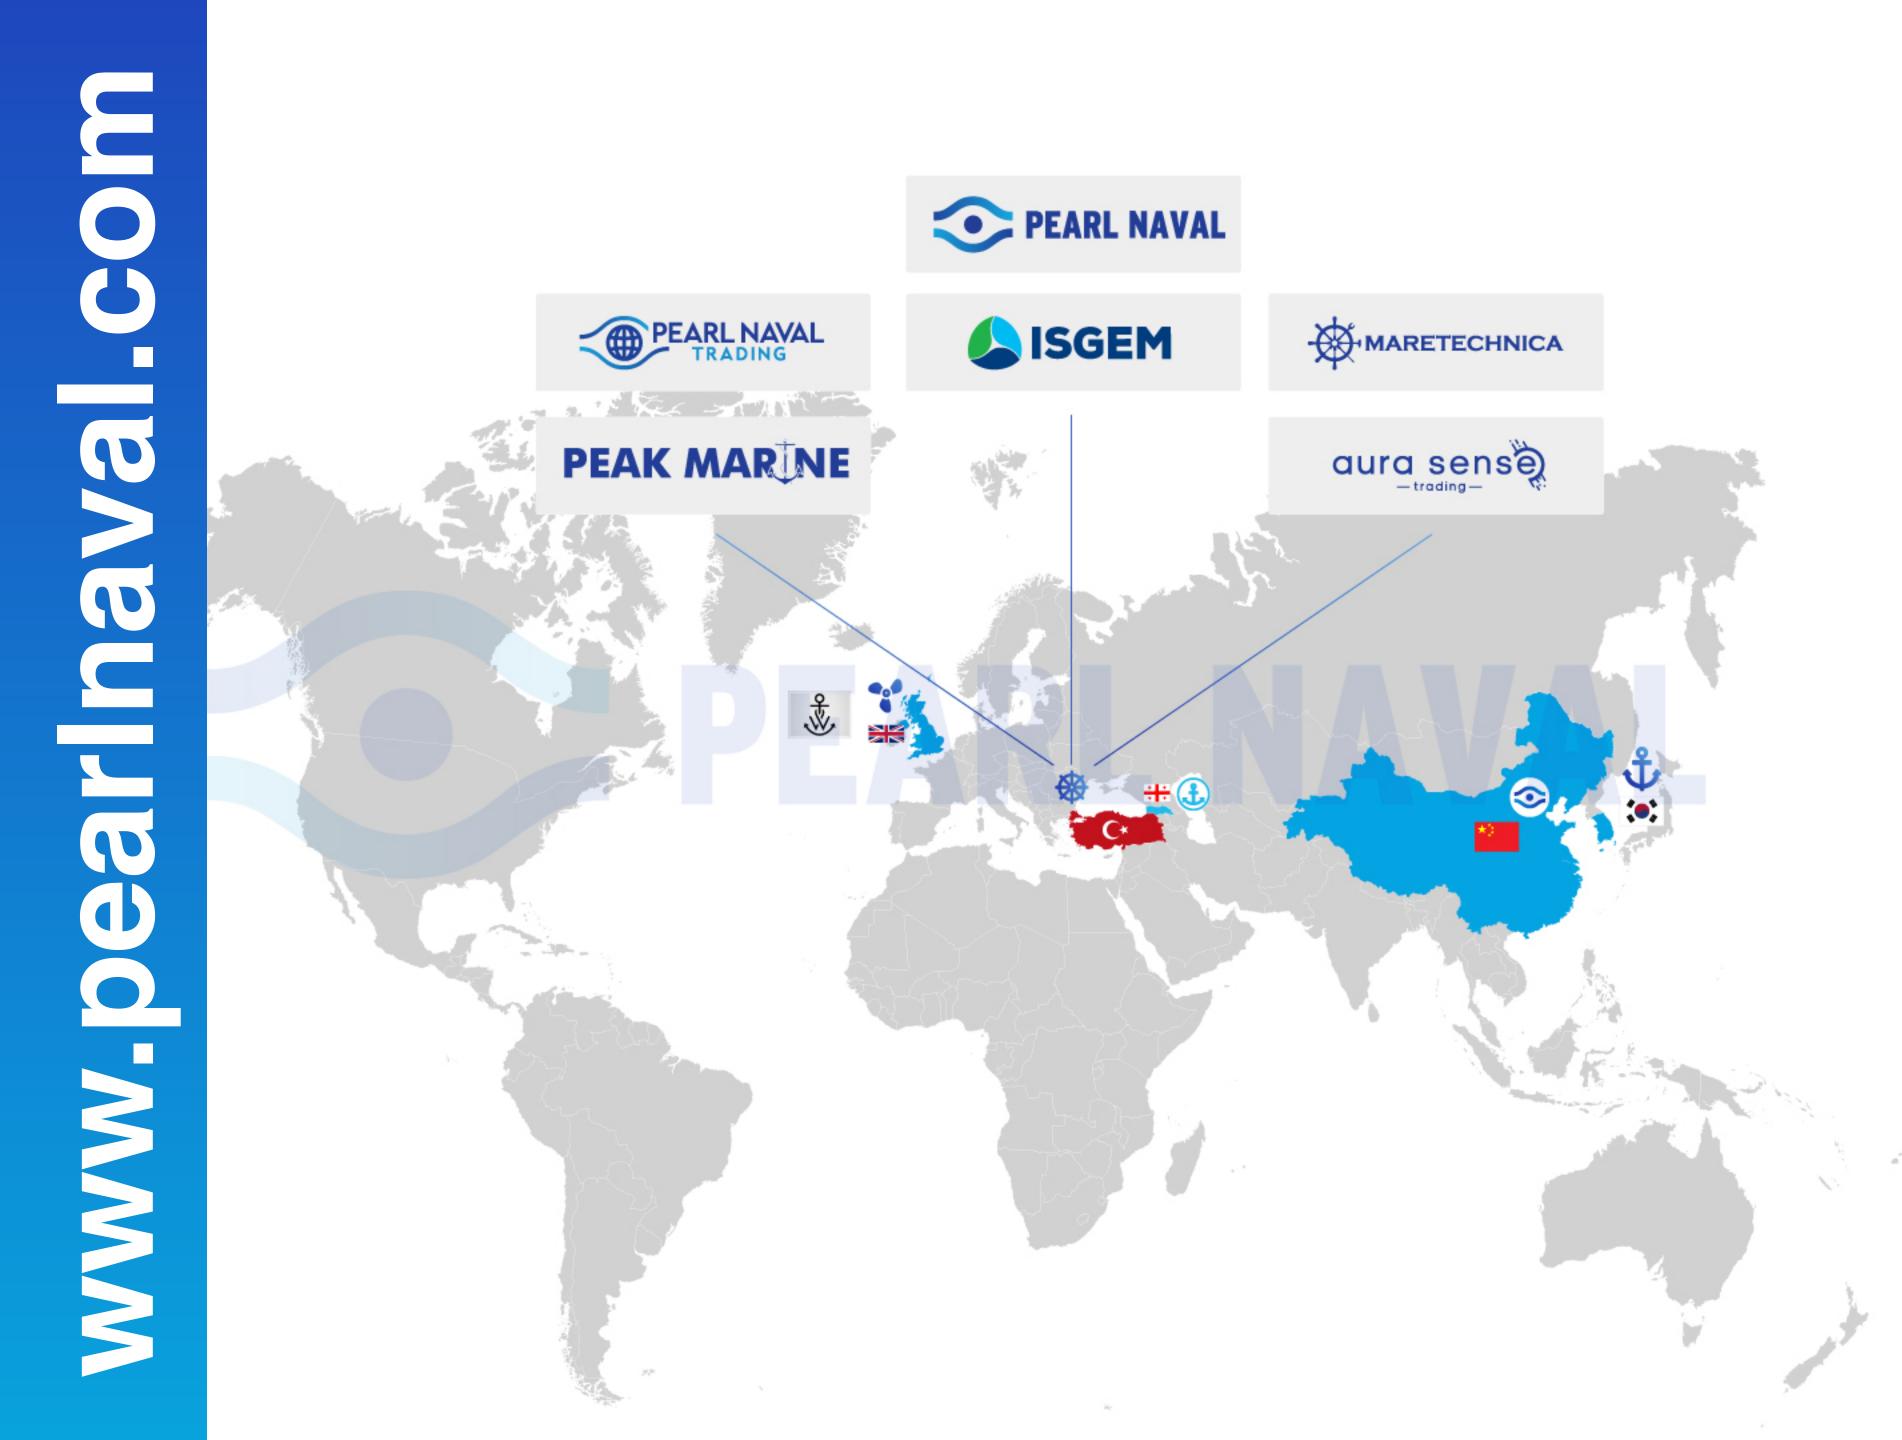

# Service in 7 Continets & 5 Ocean.

Pearl Naval has been authorized by following flag administrations, RO's for Turkey, S.Korea considering flag registration, flag state inspections, classification and survey.

### Flag Registration & Classification