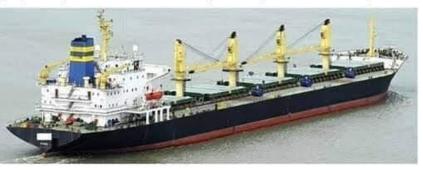

### Pearl Naval targets pair of handysize bulker buys

October 5th, 2017 17:00 GMT by Harry Papachristou Published in DRY CARGO

New Turkish player Pearl Naval plans to add two handysize bulkers to its fleet by the end of the year to replace a nine-year-old supramax the company sold to unidentified buyers last week.

Pearl Naval general manager Burak Alkoc also confirmed to TradeWinds that the company had sold its 56,800-dwt MS Jupiter (built 2008).

The Mensor IT- +--- h ... 14 ----- 1 f-+-h - J - h ---

### Pearl Naval hits stride, looks to expand

September 21st, 2017 17:00 GMT by Harry Papachristou Published in **DRY CARGO** 

A new shipowning and shipmanaging company is coming into its own in Turkey, with three bulkers under its belt barely three months after it launched operations.